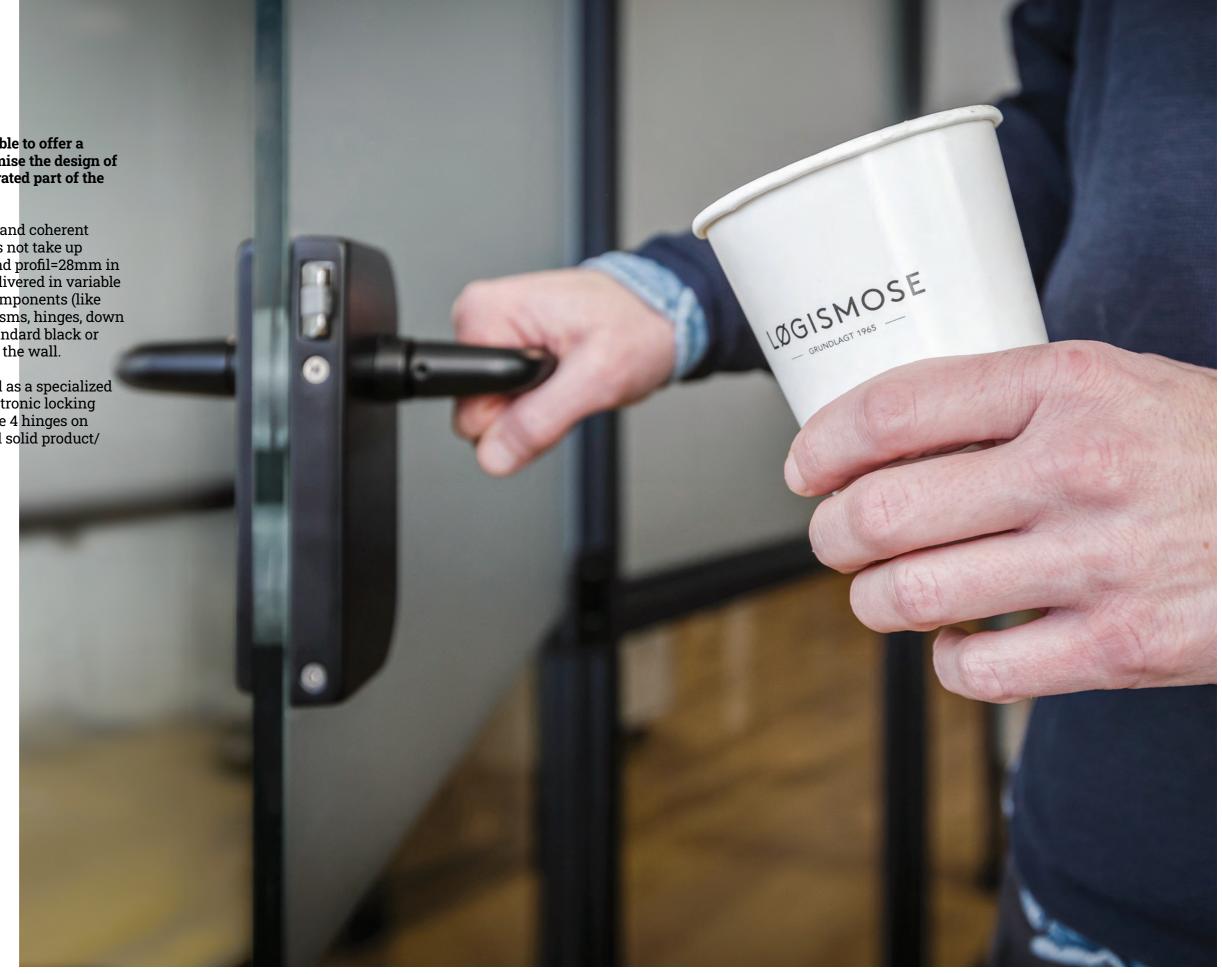

## DOOR.

With our door system we are able to offer a solution that does not compromise the design of the wall and which is an integrated part of the actual wall frame.

Our door is designed in a sleek and coherent design and our door frame does not take up more than 6 mm (doorframe and profil=28mm in total). Furthermore it can be delivered in variable heights – up to 2,5 m and all components (like door handles, locking mechanisms, hinges, down lists etc) are of course dyed (standard black or nature) to always look a part of the wall.

The doors can also be delivered as a specialized door with striker plate and electronic locking system. Finally we always have 4 hinges on our doors to secure a stable and solid product/function.

32 / 44