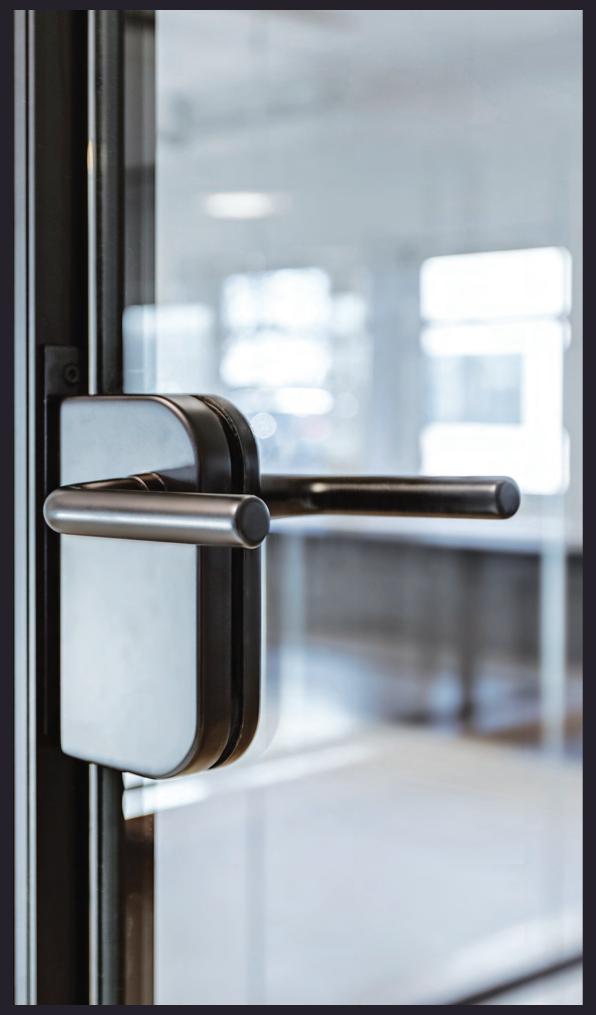

## DOOR.

With our door system we are able to offer a solution that does not compromise the design of the wall and which is an integrated part of the actual wall frame.

Our door is designed in a sleek and coherent design and our door frame does not take up more than 6 mm (doorframe and profil=28mm in total). Furthermore it can be delivered in variable heights – up to 2,5 m and all components (like door handles, locking mechanisms, hinges, down lists etc) are of course dyed (standard black or nature) to always look a part of the wall.

The doors can also be delivered as a specialized door with striker plate and electronic locking system. Finally we always have 4 hinges on our doors to secure a stable and solid product/function.

32 / 44