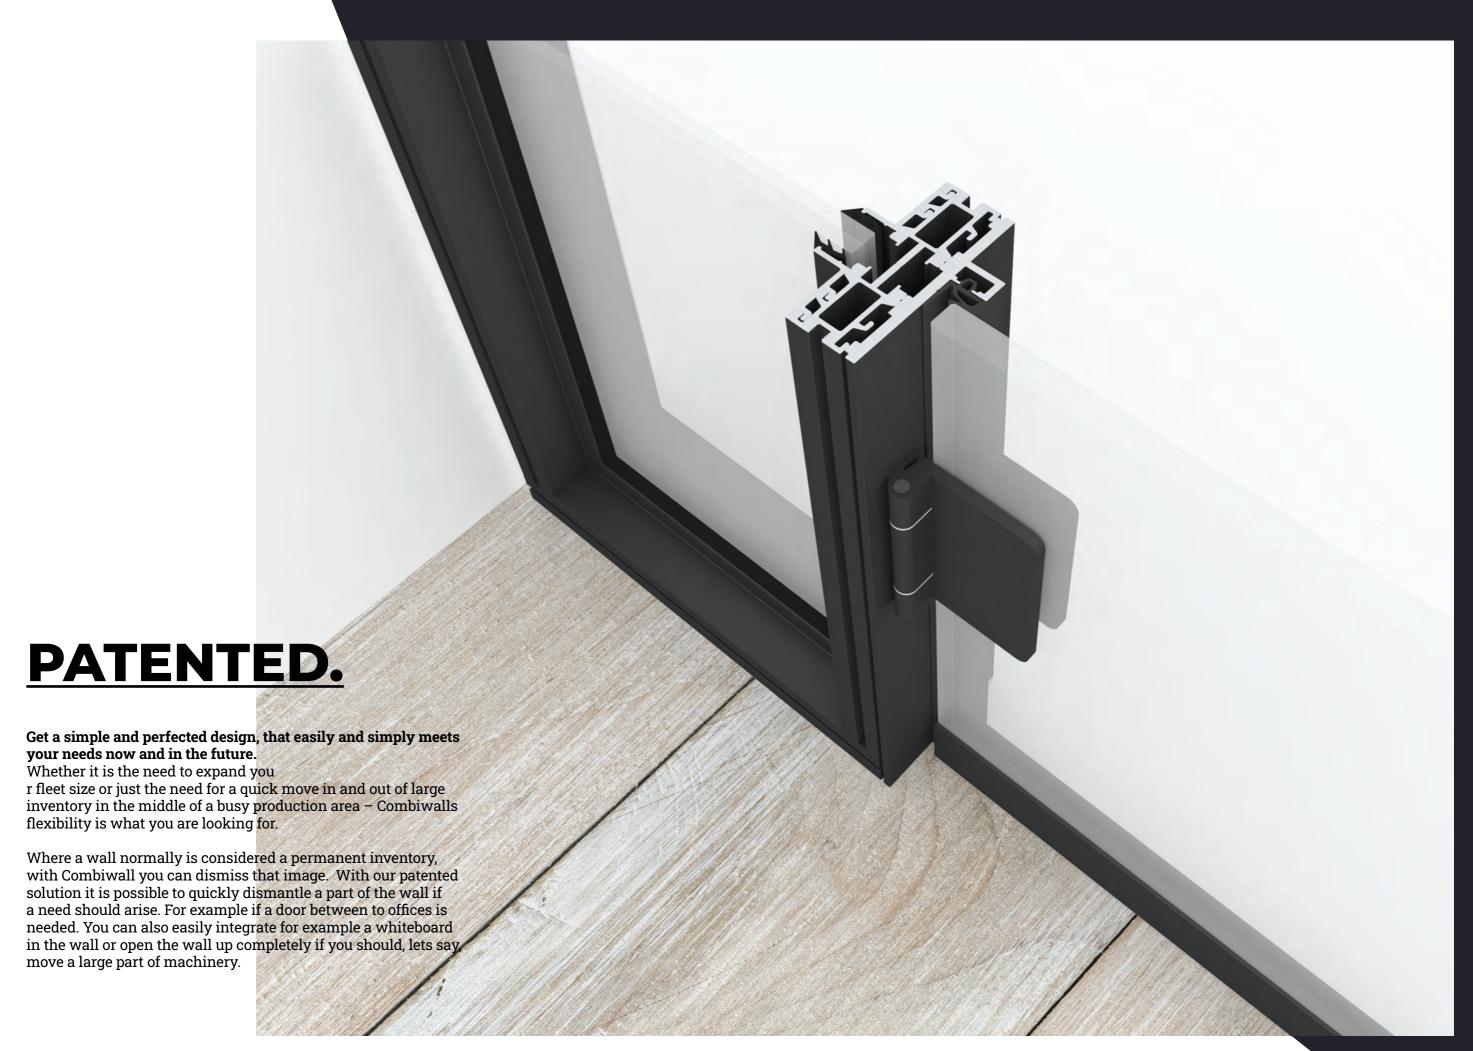

### DOUBLE UP.

No matter if it is our wall, phone box or our movable wall partition the fundamentals of everything we build and develop is the patented Combiwall profile.

This unique set up makes it possible for one and the same profile to encompass the simple glass wall but also the more complex double wall. With the double wall as part of your space you get a whole host of possibilities when it comes to the expression, the set up, the elements and the soundproofing,

Our unique opportunity to combine different wall types in one makes not a neither nor when it comes to decisions on how to divide the space.

Integrate the whiteboard directly into the wall, presentations screen, soundproofing and other elements that you would usually have to do without when you want a classic glass wall is all possible with the Combiwall profile.