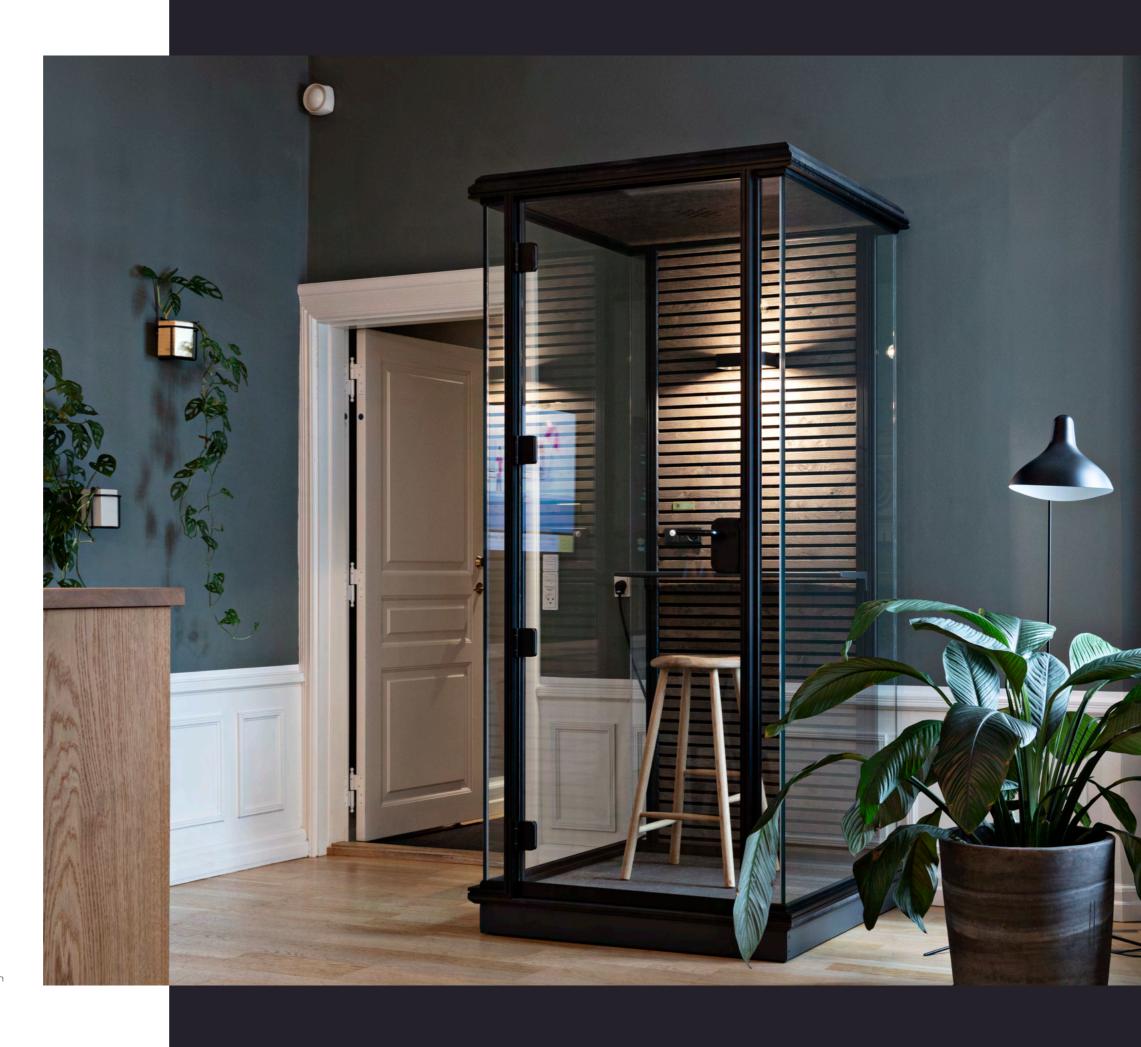

# SILENCING SPACES.

We all need places in our workspace where we can be alone sometimes to increase efficiency but at the same time we don't want to loose the unique energy that is a an office space.

With it's light expression and open frame our BOX creates a space where we can be alone an undisturbed but at the same time keep us connected to others.

### CALM DOWN.

We have designed our box with it's light expression and glass sides with a focus on the box fitting in with the already existing space. Likewise the flexibility is an important parameter for us which is why we have made it easy to move the box depending on where it is needed.

All aspects of the box has been developed with a focus on functionality and comfort in mind. Ventilation, acoustics, furnishings, electronic and the possibility to customize further creates the best possible setting for a phone call. The soundproofing ensure that important calls and meetings can be held in complete silence while the box's glass sides make it "social" and open. The best from the open office space and the advantages of the private office all in one.