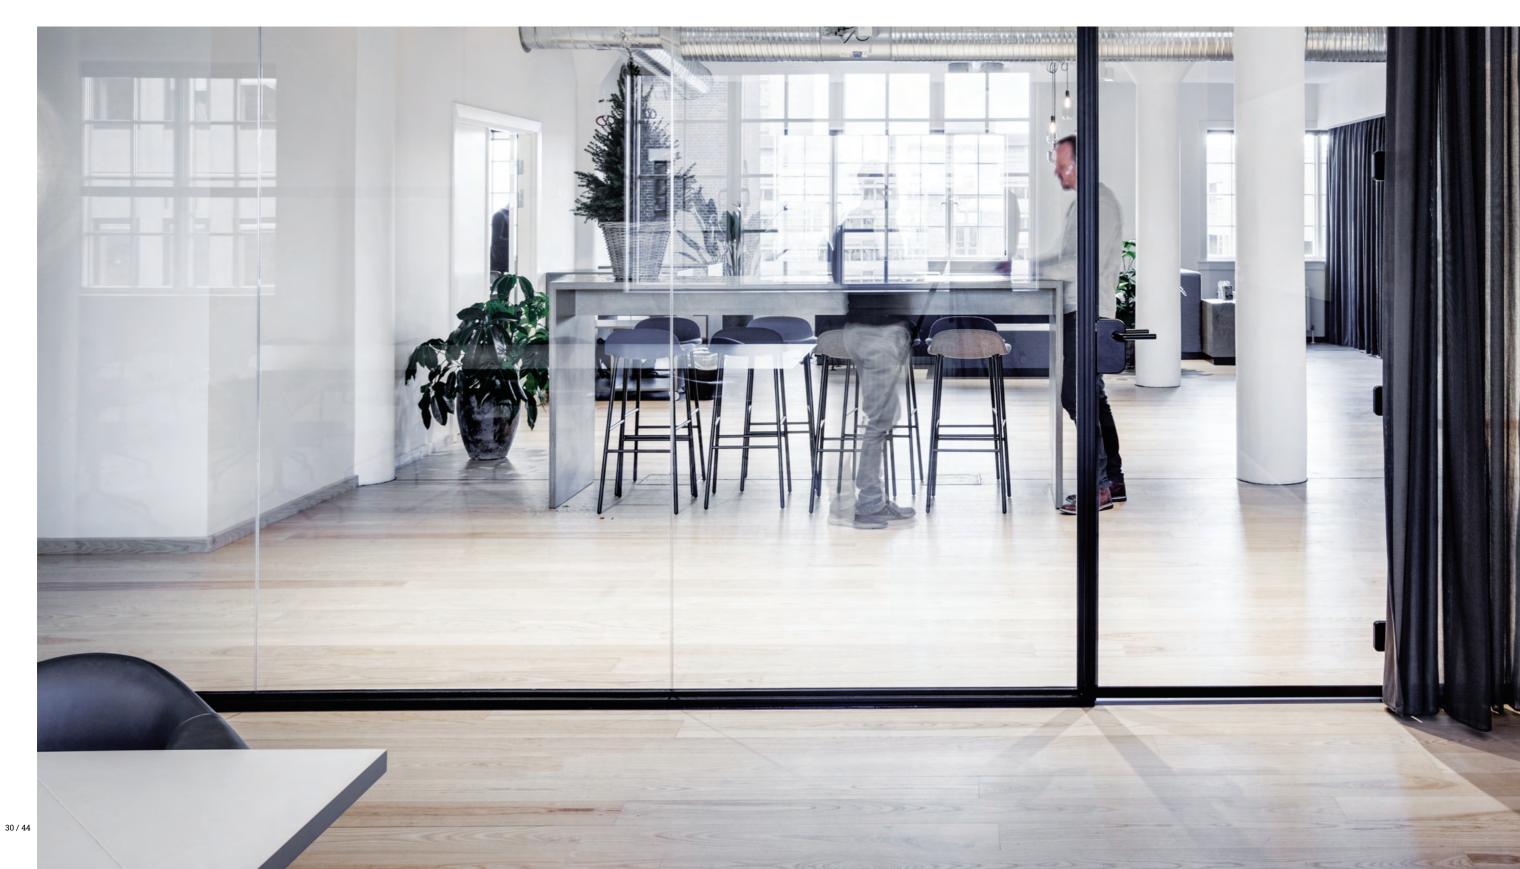

tanding of our unique wall system and the combinations available to you, we have made a REVIT file (Combiwall Revit curtain wall).

As an architect/ and/or interior designer this allows you to easily test our wall in your new project settings where you require custom- and glass walls.

The file works together with: Revit family generally And works with: Revit, BIM, Autodesk, 3D CAD and CAD.

Use the link below for download.



**Download:** combiwall.com/revit-autocad













# SOUND.



The need for quiet in the office or sound proofing of the meeting room is naturally part of our solution. Our wall system is delivered with 40 or 42 db sound glass and our doors are delivered with at least 12mm tempered glass (min 33 db sound proofing). All tested in a lab at Delta/Force Technology.



## DOOR.

With our door system we are able to offer a solution that does not compromise the design of the wall and which is an integrated part of the actual wall frame.

Our door is designed in a sleek and coherent design and our door frame does not take up more than 6 mm (doorframe and profil=28mm in total). Furthermore it can be delivered in variable heights – up to 2,5 m and all components (like door handles, locking mechanisms, hinges, down lists etc) are of course dyed (standard black or nature) to always look a part of the wall.

The doors can also be delivered as a specialized door with striker plate and electronic locking system. Finally we always have 4 hinges on our doors to secure a stable and solid product/function.



32 / 44

# LØGISMOSE TOLDBODEN.





# SILENCING SPACES.