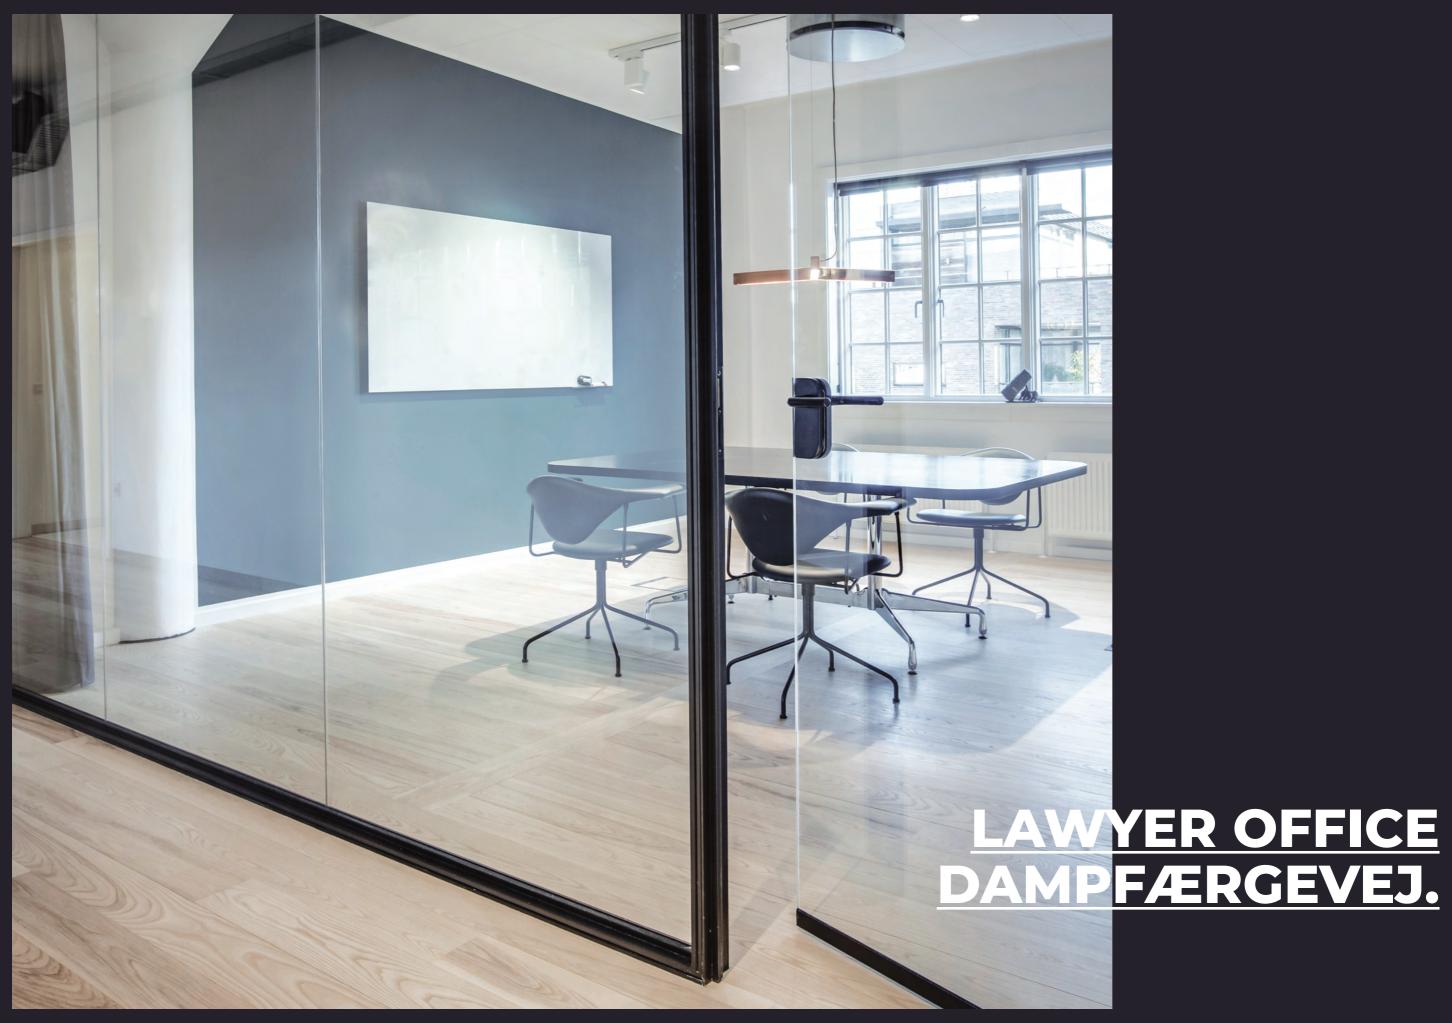

## **COLOURS.**

For us a wall is much more than just a simple way to structure and divide a space. If the design is right a wall will create the space and natural frame for everyday life. Therefor the choice of colour is a significant factor, as it creates the atmosphere together with the rest of the decor. This helps to create the perfect conditions for our customers to express themselves afterwards.

We therefor offer a wide ranging color palette for our aluminum frames. Amongst others, you can choose between a wide range of different anodizing/tones by which our clients get to be a part of putting their personal touch to the spaces that creates the framework around their activities.