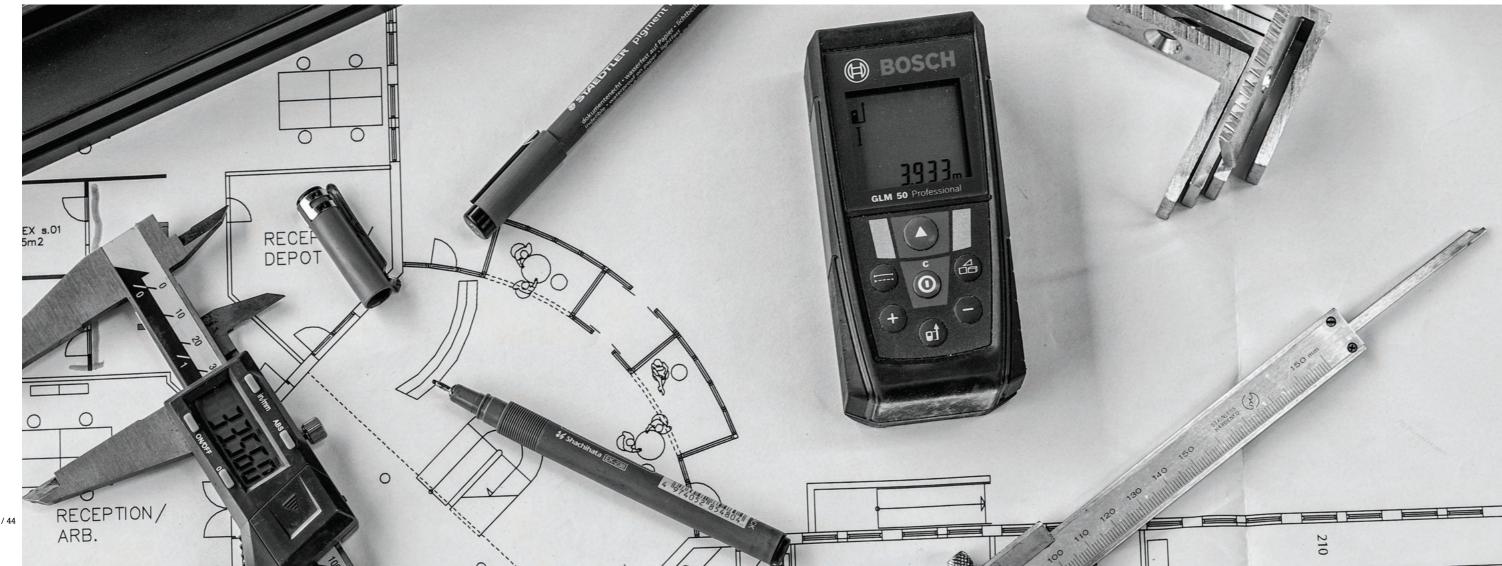

# THE DEVIL IS IN THE DETAIL.

the rooms décor.

projects.

## **REVIT.**

"Show it don't tell it" – or even better- use it in your planning. To give you a better understanding of our unique wall system and the combinations available to you, we have made a REVIT file (Combiwall Revit curtain wall).

As an architect/ and/or interior designer this allows you to easily test our wall in your new project settings where you require custom- and glass walls.

The file works together with: Revit family generally And works with: Revit, BIM, Autodesk, 3D CAD and CAD.

Use the link below for download.

**Download:** combiwall.com/revit-autocad