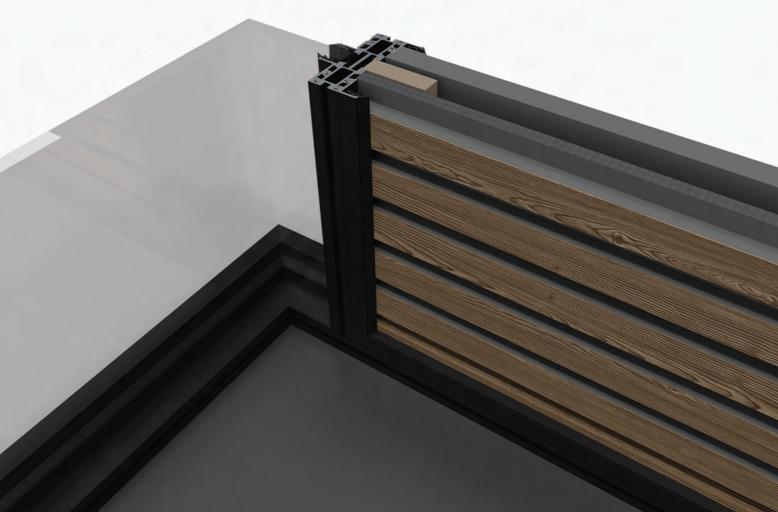

### DOUBLE UP.

No matter if it is our wall, phone box or our movable wall partition the fundamentals of everything we build and develop is the patented Combiwall profile.

This unique set up makes it possible for one and the same profile to encompass the simple glass wall but also the more complex double wall. With the double wall as part of your space you get a whole host of possibilities when it comes to the expression, the set up, the elements and the soundproofing,

Our unique opportunity to combine different wall types in one makes not a neither nor when it comes to decisions on how to divide the space.

Integrate the whiteboard directly into the wall, presentations screen, soundproofing and other elements that you would usually have to do without when you want a classic glass wall is all possible with the Combiwall profile.